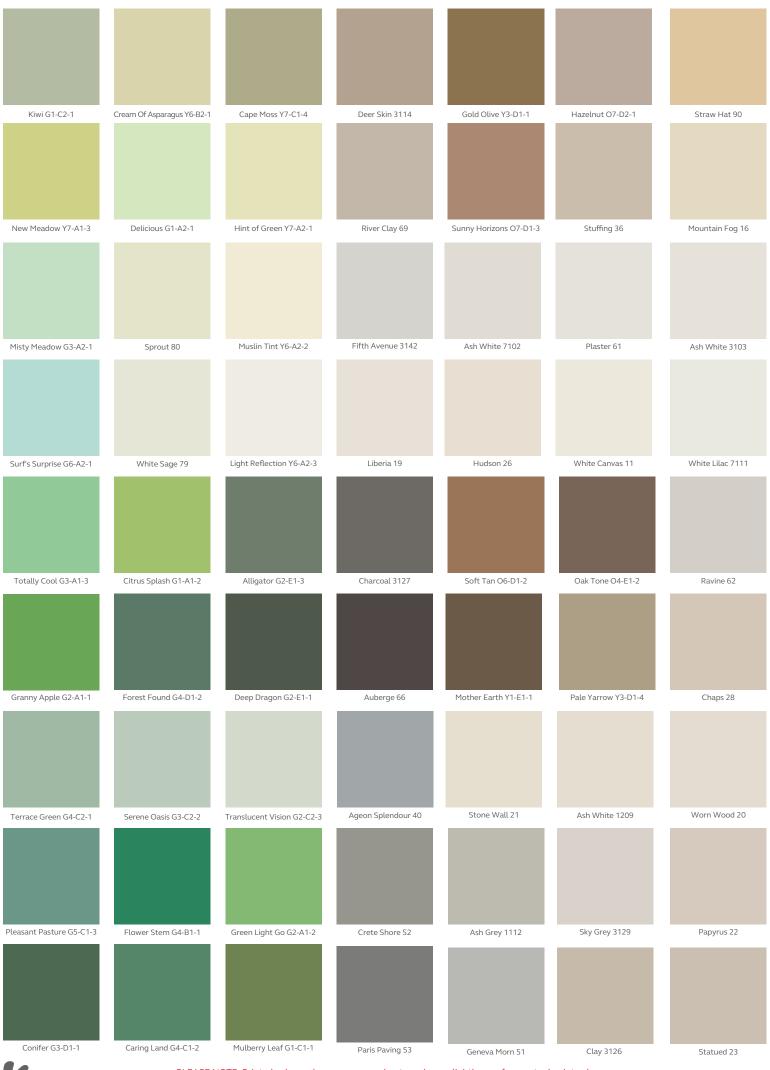

# K-SPECTRUM

Kaizen K-Spectrum offers an extensive selection of colours arranged in the following colour families for your convenience:

•Reds •Oranges •Yellows •Greens •Blues •Violet

#### THE COLOUR WHEEL

Kaizen K-Spectrum consists of a range of colours that evenly cover colour space. The colour wheel consists of the following:

#### **INSPIRED COLOUR**

The Kaizen K-Spectrum has further divided the colour wheel to include the following:

- 7 Reds varying in hue from Red-Violet R1 to Red-Orange R7.
- 7 Oranges varying in hue from Orange-Red O1 to Orange-Yellow O7.
- 7 Yellows varying in hue from Yellow-Orange Y1 to Yellow-Green Y7.
- 7 Greens from Green-Yellow G1 to Green-Blue G7.
- 7 Blues from Blue-Green B1 to Blue-Violet B7.
- 7 Violet from Violet-Blue P1 to Violet-Red P7.

#### **NEUTRALS**

The best neutrals are found in the range between 06 and Y4 (i.e. the oranges and yellows). For example, Y3-B2-3 is a beautiful off white, while Y3-C2-3 is similar, but slightly darker. Y3-D2-3 is even darker while Y3-E2-3 is the darkest. Notice only the middle letter has changed.