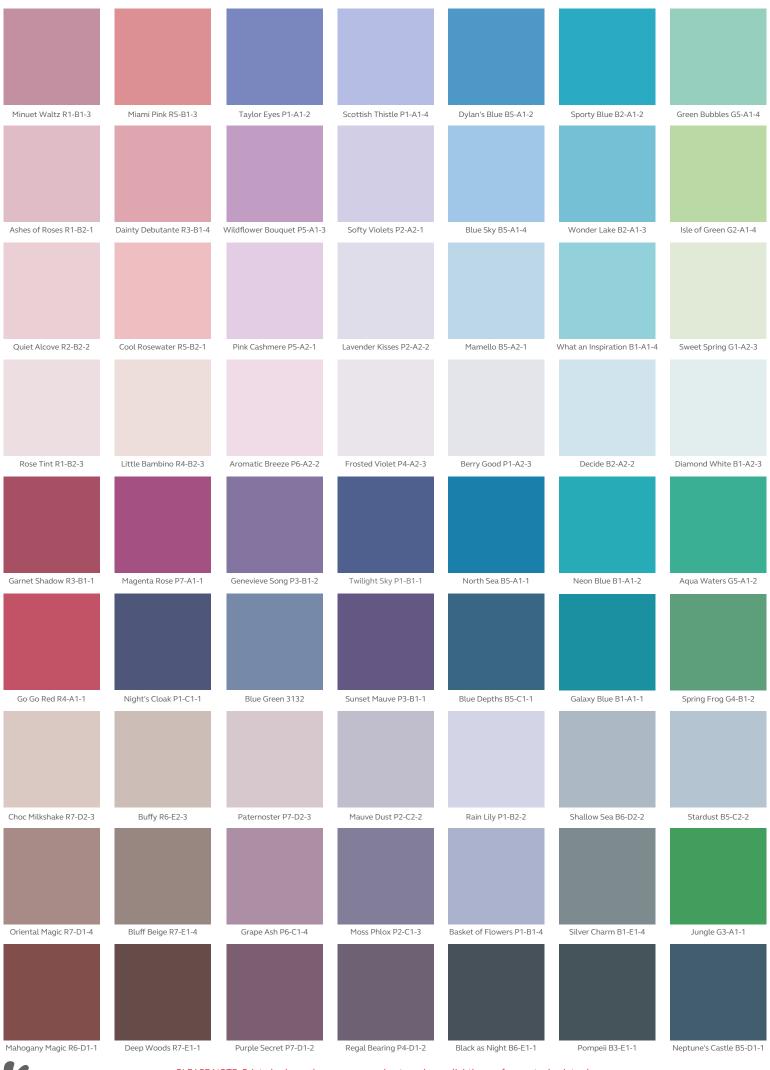

# K-SPECTRUM

Kaizen K-Spectrum offers an extensive selection of colours arranged in the following colour families for your convenience:

•Reds •Oranges •Yellows •Greens •Blues •Violet

#### THE COLOUR WHEEL

Kaizen K-Spectrum consists of a range of colours that evenly cover colour space. The colour wheel consists of the following:

#### **INSPIRED COLOUR**

The Kaizen K-Spectrum has further divided the colour wheel to include the following:

- 7 Reds varying in hue from Red-Violet R1 to Red-Orange R7.
- 7 Oranges varying in hue from Orange-Red O1 to Orange-Yellow O7.
- 7 Yellows varying in hue from Yellow-Orange Y1 to Yellow-Green Y7.
- 7 Greens from Green-Yellow G1 to Green-Blue G7.
- 7 Blues from Blue-Green B1 to Blue-Violet B7.
- 7 Violet from Violet-Blue P1 to Violet-Red P7.

#### FINDING THE COLOURS

Each Kaizen K-Spectrum colour has a unique code, for example R3-A1-4. The first letter and number refers to the hue, so R3 would mean it belongs to the 3rd family of Reds. The second letter and number refers to the degree of muting. In the above example A1 indicates the colour is from the bright, vibrant collection while an E would indicate the most muted. The last number 4 refers to the lightness and darkness of the colour. The number indicates that this is the 4th colour on this stripe card.