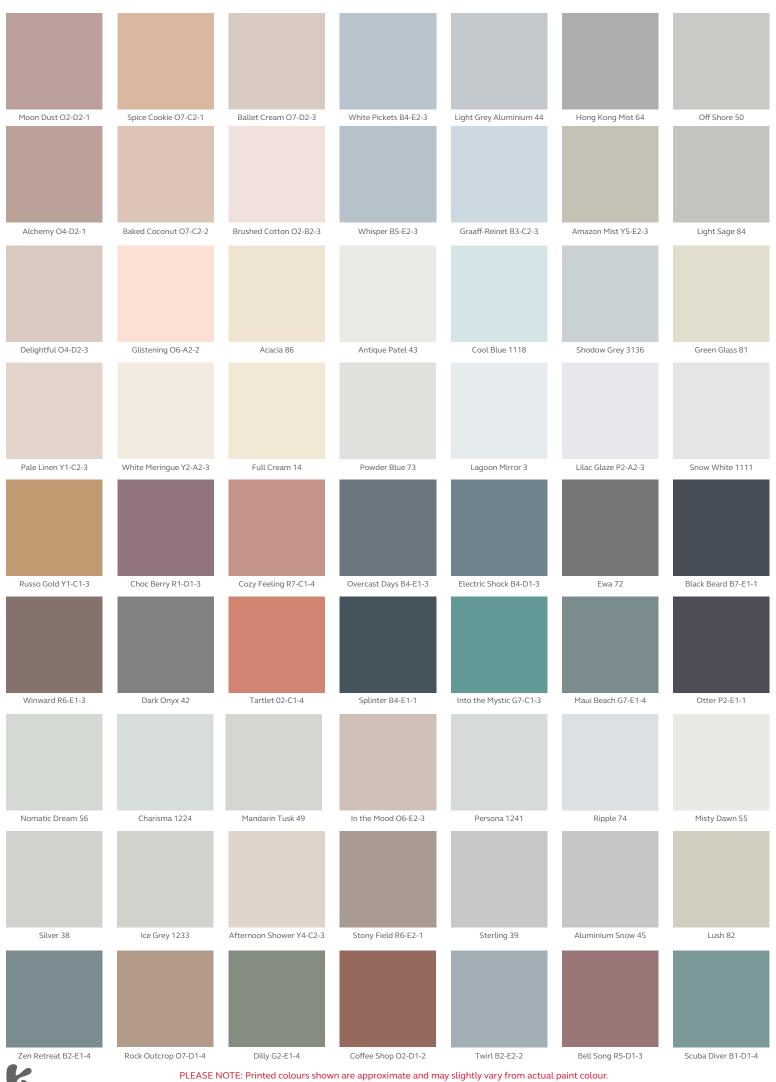

# K-SPECTRUM

Kaizen K-Spectrum offers an extensive selection of colours arranged in the following colour families for your convenience:

•Reds •Oranges •Yellows •Greens •Blues •Violet

#### THE COLOUR WHEEL

Kaizen K-Spectrum consists of a range of colours that evenly cover colour space. The colour wheel consists of the following:

#### **INSPIRED COLOUR**

The Kaizen K-Spectrum has further divided the colour wheel to include the following:

- 7 Reds varying in hue from Red-Violet R1 to Red-Orange R7.
- 7 Oranges varying in hue from Orange-Red O1 to Orange-Yellow O7.
- 7 Yellows varying in hue from Yellow-Orange Y1 to Yellow-Green Y7.
- 7 Greens from Green-Yellow G1 to Green-Blue G7.
- 7 Blues from Blue-Green B1 to Blue-Violet B7.
- 7 Violet from Violet-Blue P1 to Violet-Red P7.

#### FINDING THE COLOURS

Each Kaizen K-Spectrum colour has a unique code, for example R3-A1-4. The first letter and number refers to the hue, so R3 would mean it belongs to the 3rd family of Reds. The second letter and number refers to the degree of muting. In the above example A1 indicates the colour is from the bright, vibrant collection while an E would indicate the most muted. The last number 4 refers to the lightness and darkness of the colour. The number indicates that this is the 4th colour on this stripe card.

#### **NEUTRALS**

The best neutrals are found in the range between 06 and Y4 (i.e. the oranges and yellows). For example, Y3-B2-3 is a beautiful off white, while Y3-C2-3 is similar, but slightly darker. Y3-D2-3 is even darker while Y3-E2-3 is the darkest. Notice only the middle letter has changed.