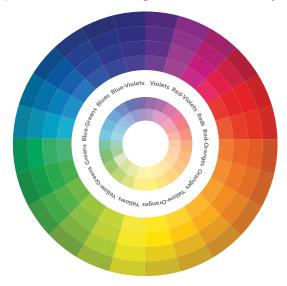

#### THE COLOUR WHEEL

Kaizen K-Spectrum consists of a range of colours that evenly cover colour space. The colour wheel consists of the following:

#### **INSPIRED COLOUR**

The Kaizen K-Spectrum has further divided the colour wheel to include the following:

- 7 Reds varying in hue from Red-Violet R1 to Red-Orange R7.
- 7 Oranges varying in hue from Orange-Red O1 to Orange-Yellow O7.
- 7 Yellows varying in hue from Yellow-Orange Y1 to Yellow-Green Y7.
- 7 Greens from Green-Yellow G1 to Green-Blue G7.
- 7 Blues from Blue-Green B1 to Blue-Violet B7.
- 7 Violet from Violet-Blue P1 to Violet-Red P7.

## 3 Primary Colours

Red, Blue and Yellow.

#### 3 Secondary Colours

Violet, Green and Orange.

#### **6 Tertiary Colours**

Red-Orange, Yellow-Orange, Yellow-Green Blue-Green, Blue-Violet, Red-Violet.