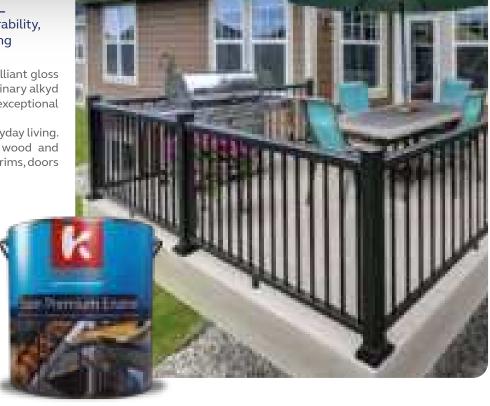

#### SUPER PREMIUM ENAMEL

Brilliant Gloss Finish, Exceptional Durability, Weathering Resistance, Non-Yellowing

Super Premium Enamel is a high solid brilliant gloss finish, which provides more build than ordinary alkyd enamel. Higher film build provides exceptional durability and resistance against

weather and normal wear and tear of everyday living. It is excellent for interior and exterior, wood and metal surfaces including wooden fences, trims, doors and window frames.

COVERAGE: 12-14 m<sup>2</sup>/liter/coat APPLICATION: Brush, Roller or Spray AVAILABLE SIZES: 1, 3.64 & 14.56 liters