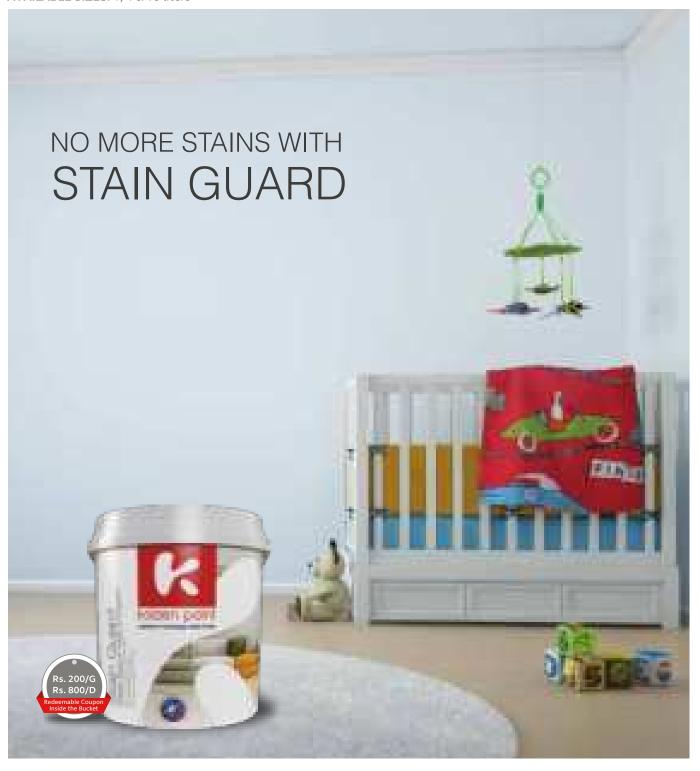

## STAIN GUARD

## STAIN GUARD Water-Based Matt Emulsion with Water Repellency Properties

Kaizen Stain Guard is a highly washable water-based emulsion which provides a silk like finish on the substrate. It is ideal for all kinds of buildings including homes, malls and schools where stain resistance is a top priority. Due to its easy maintenance and longevity the consumer does not need to repaint so often. Kaizen Stain Guard is easy to maintain and prevents tough stains like coffee, tea, ketchup from penetrating into the coating. It dries quickly and allows the paint job to be completed in a single day.

**COVERAGE:** 16-18 m²/liter/coat **APPLICATION:** Brush, Roller or Spray **AVAILABLE SIZES:** 1, 4 & 16 liters