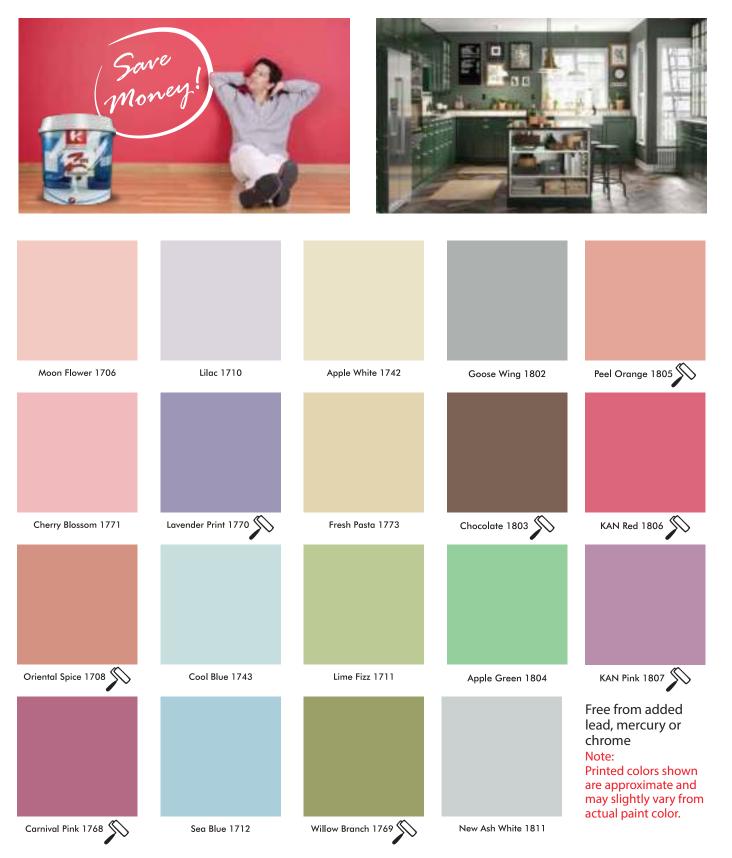

Value for Money

CONTAINS NO ADDED LEAD, MERCURY OR CHROME

# EASE OF APPLICATION AND ECO-FRIENDLY:

It is quick and easy to apply and contains no added lead, mercury or chrome.

Kaizen Zen Emulsion is formulated to give a smooth, beautiful matt finish to the surface. Furthermore, It delivers good coverage at an affordable price.