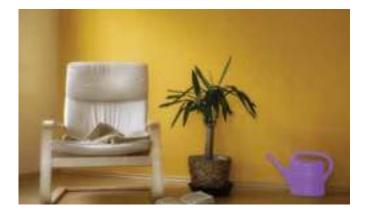

#### Recommended Areas

Ideal for all interior masonry surfaces including brickwork, plaster, cement and wallboards.